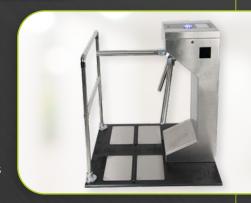

## AIJGO-34/COMP PERSONAL GROUNDING TESTER

WITH PLATFORM, DOUBLE DUAL FOOT ELECTRODE, RFID READER, LCD DISPLAY, OPERATING SOFTWARE AND ENTRANCE GATE WITH TURNSTILE

## **MAIN PROPERTIES**

- > Tester for checking personal grounding before entering an ESD protected area (EPA)
- > Testing footwear system and wrist strap/groundable ESD smock system at the same time
- Can be used to test a groundable ESD smock system
- > Test result indication on LCD display, with LED light and sound
- > The measured results are stored on an internal SD card
- > It is also possible to configure it so that a test can be carried out without touching the touch button, but an RFID card is required in this case too
- > It saves the entry data as .csv files
- With an RFID reader that can handle cards that comply with most known RFID standards
- For indoor use only
- We declare that the AIJGO-34 product complies with the requirements of IEC 61340-5-1, ANSI/ESD S20.20 and Directive 2001/95/EC (General product safety).