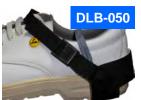

## **ESD HEEL GROUNDER**

Resistor: 1 MOhm, Black / White, Ribbon: 55 cm long nylon/ polyester grounding band with 8 conductive strands, rubber grounder: 38 mm width, three layer laminated, rubber sole. Outer conductive black rubber layer < 10<sup>5</sup> Ohm

| Order Code |                      |
|------------|----------------------|
| DLB-049    | with velcro fastener |
| DLB-050    | with quick clasp     |