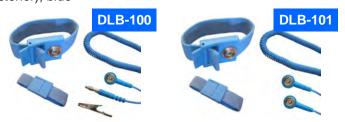

## ANTIALLERGENIC ESD WRIST STRAP

Wrist band: Conductive (silver) fibres with polyester, very flexible, washable without conductivity loss, Lengthening: 25 % (ASTM D882 test mode), blue

Coiled cord: Length: 3 m, Resistance: 1 MOhm (in the snap fastener), blue

| Order Code | Coil cord connections              |
|------------|------------------------------------|
| DLB-100    | 10 mm female SF / 4 mm banana plug |
| DLB-101    | 10 mm female SF / 10 mm female SF  |

(SF = snap fastener)