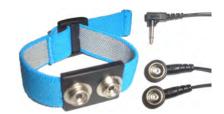

# **DUAL ESD WRIST STRAP**

Wrist band: Elastic Nylon with silver plated threads, very flexible, washable without conductivity loss, Lengthening: 25 % (ASTM D882 test mode), blue

Coiled cord: 7-Strand Twin tinsel wire, length: 3 m, Resistance: 1 MOhm (in the snap fastener), black

| Order Code | Coil cord connections                     |
|------------|-------------------------------------------|
| DLB-103    | 10 mm dual female SF / 90° mono jack plug |

(SF = snap fastener)