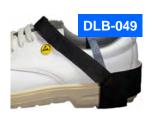

## **ESD HEEL GROUNDER**

Resistor: 1 MOhm, Black / White, Ribbon: 55 cm long nylon/ polyester grounding band with 8 conductive strands, rubber grounder: 38 mm width, three layer laminated, rubber sole. Outer conductive black rubber layer < 10<sup>5</sup> Ohm

| Order Code |                      |
|------------|----------------------|
| DLB-049    | with velcro fastener |
| DLB-050    | with quick clasp     |