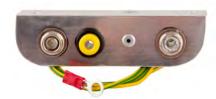

## **EARTH BONDING POINTS - ALUMINIUM**

| Order Code | Connections                             |
|------------|-----------------------------------------|
| AIJGO-7.3  | 2 x 4 mm banana plug                    |
| AIJGO-7.4  | 2 x 10 mm male SF                       |
| AIJGO-7.5  | 2 x 4 mm banana plug, 2 x 10 mm male SF |

(SF = snap fastener)